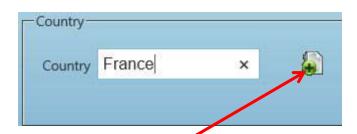

### **Add Country:**

Enter a name and click The country will be added and also an empty City will be inserted with the name 'Unknown City'