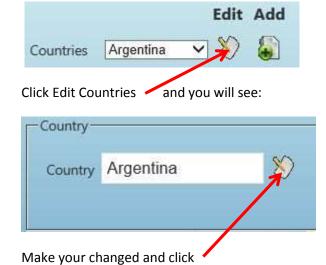

# And timezones

| Tz difference | Name                              |
|---------------|-----------------------------------|
| -12           | International date line west IDLW |
| -11           | Samoa standard time               |
| -7            | Pacific Daylight time             |
| -5            | Eastern Standard time             |
| -4            | Eastern Daylight time             |
| -3            | Argentina time                    |
| 0             | Greenwich mean time               |
| 1             | Central European time             |
| 5.5           | India standard time               |
| 7             | Western Indonesian time           |
| 8             | Chinese standard time             |
| 13            | New Zealand Daylight time         |

# **Editing Countries:**



### **Add Country:**





Enter a name and click The country will be added and also an empty City will be inserted with the name 'Unknown City'



#### **Editing City:**





Enter the city name E.g. Paris and click Find me

When you have google location services enabled you will see



The following fields are filled:

- Height ( meter )
- Long. Degree / Minute / Second / Direction
- Lat. Degree / Minute / Second / Direction

Default values

- 20° Celsius
- 1010 Average air pressure

Select the time zone for this city

A click on edit will save the new city with the new name.

Remember you have to set the right time zone for the city

# **Add City**



To add a city click \*

Add a name, click Find me, set correct time zone and click save as by editing cities.

After explaining these th