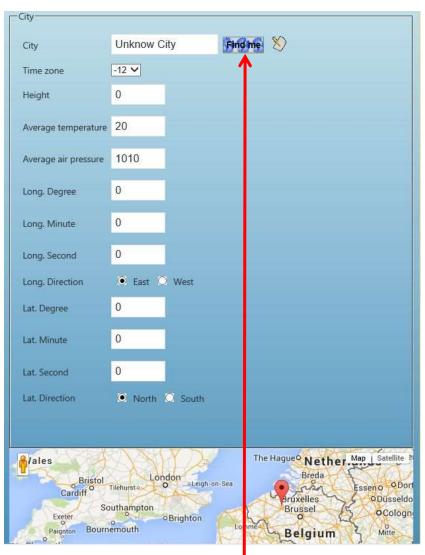

#### **Editing City:**

Enter the city name E.g. Paris and click Find me

When you have google location services enabled you will see

The following fields are filled:

- Height ( meter )
- Long. Degree / Minute / Second / Direction
- Lat. Degree / Minute / Second / Direction

Default values

- 20° Celsius
- 1010 Average air pressure

Select the time zone for this city

A click on edit will save the new city with the new name.

Remember you have to set the right time zone for the city