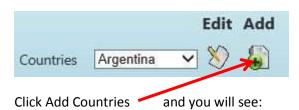

### **Add Country:**

Enter a name and click The country will be added and also an empty City will be inserted with the name 'Unknown City'