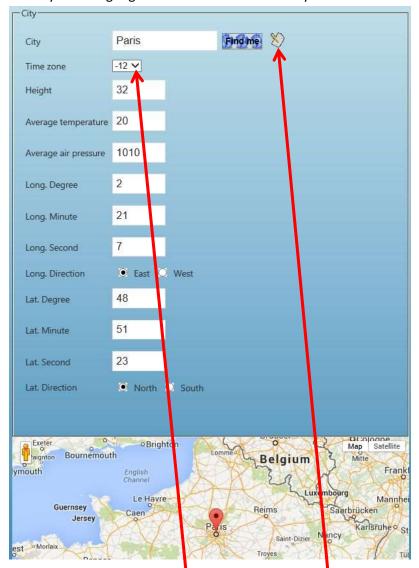

#### **Editing City:**

Enter the city name E.g. Paris and click Find me

When you have google location services enabled you will see

The following fields are filled:

- Height ( meter )
- Long. Degree / Minute / Second / Direction
- Lat. Degree / Minute / Second / Direction

Default values

- 20° Celsius
- 1010 Average air pressure

Select the time zone for this city

A click on edit will save the new city with the new name.

Remember you have to set the right time zone for the city