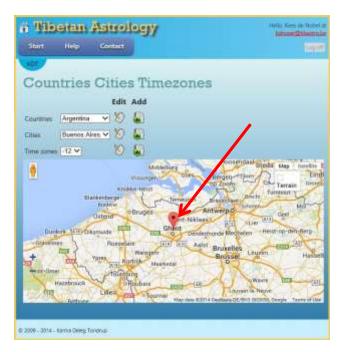

#### **Using Countries Cities Time zones**

After Click Start -> Info for horoscope -> Countries Cities Time zones the following window appears where you will see a marker for your current location (you have to agree to use location services ).

Every user has its **OWN** Countries, Cities and Time zones, so by adding or editing something you will only influence your own. It is NOT possible to delete a Country, City or Time zone once it is added to the database. This is due to the fact that persons are linked to birthplaces.