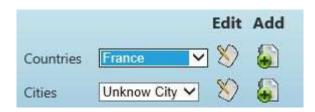

# **Editing Countries:**

# **Add City**

To add a city click \*

Add a name, click Find me, set correct time zone and click save as by editing cities.

After explaining these the Time zones are done the same way.