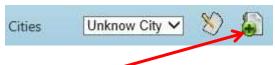

# **Add City**

To add a city click \*

Add a name, click Find me, set correct time zone and click save as by editing cities.

After explaining these the Time zones are done the same way.